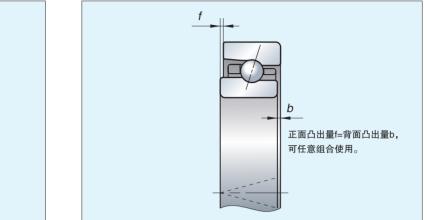

#### ■ 安装性提高

NSK万能组合轴承有SU和DU 2种, 配合使用可实现任意组合。

#### ●万能组合

NSK万能组合轴承在制造时经过严格控制,正面与背面的凸出量相等, 所以同型号的轴承无论何种组合都可得到所设定的预紧力。安装时,为 避免弄错轴承的安装方向,轴承外圈外径面上刻有"V"形标记,标记的 尖端指向内圈可施加轴向载荷(接触角)的端面。

15

| 类型 | 套圈   | 球    | 保持架     |
|----|------|------|---------|
| S  | SUJ2 | SUJ2 |         |
| н  | SUJ2 | 陶瓷   | 酚醛树脂(T) |
| x  | SHX  | 陶瓷   |         |