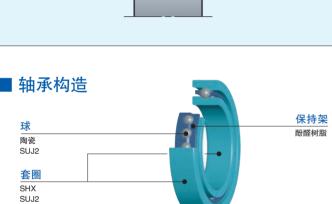

#### ●万能组合

NSK万能组合轴承在制造时经过严格控制,正面与背面的凸出量相等, 所以同型号的轴承无论何种组合都可得到所设定的预紧力。安装时,为 避免弄错轴承的安装方向,轴承外圈外径面上刻有"V"形标记,标记的 尖端指向内圈可施加轴向载荷(接触角)的端面。

15

| 类型 | 套圈   | 球    | 保持架     |
|----|------|------|---------|
| S  | SUJ2 | SUJ2 |         |
| н  | SUJ2 | 陶瓷   | 酚醛树脂(T) |
| x  | SHX  | 陶瓷   |         |