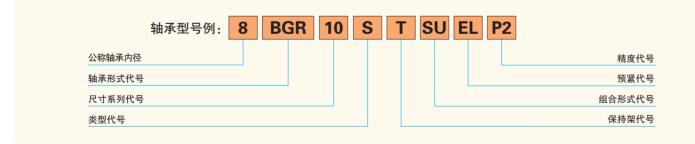

# 小径超高速高精度角接触球轴承 ROBUST BGR系列

内径30mm以下的高性能轴承系列。 超高精度、超高速性保证了小型主轴的高性能。



#### ■特长

1. 专为小型主轴设计的超高速轴承

低发热设计,油雾润滑、脂润滑条件下都可高速旋转。

2. X型轴承采用耐热、耐磨性优异的SHX材,实现了高速、长寿命
X型轴承采用超高速、超长寿命耐热钢SHX材及陶瓷球,滚动疲劳寿命是普通轴承钢SUJ2
材的4倍,并且超高速旋转时发热低。

#### 3. 超高精度

标准精度等级为ISO 2级(ABMA Std.20 ABEC 9)。 NSK也可提供ISO 4级产品。

#### 小径超高速高精度角接触球轴承 ROBUST BGR系列

### ■ 采用最优形状设计,润滑性能优异

为提高润滑性能,采用外圈引导保持架。 内圈采用倒锥形开口结构,扩大了油雾的喷入口, 保证稳定供油。

#### ■ 安装性提高

NSK万能组合轴承有SU和DU 2种, 配合使用可实现任意组合。

#### ●万能组合

NSK万能组合轴承在制造时经过严格控制,正面与背面的凸出量相等, 所以同型号的轴承无论何种组合都可得到所设定的预紧力。安装时,为 避免弄错轴承的安装方向,轴承外圈外径面上刻有"V"形标记,标记的 尖端指向内圈可施加轴向载荷(接触角)的端面。





15

| 类型 | 套圈   | 球    | 保持架     |
|----|------|------|---------|
| S  | SUJ2 | SUJ2 |         |
| н  | SUJ2 | 陶瓷   | 酚醛树脂(T) |
| x  | SHX  | 陶瓷   |         |

#### ■轴承型号构成



## www.cn.nsk.<u>com</u>

NSK